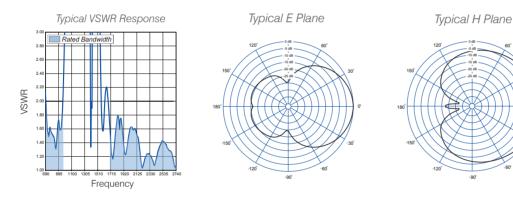

## Electrical

| Model Number             | DAS6927-MDP-N |           |
|--------------------------|---------------|-----------|
| Polarisation             | $\pm$ 45°     |           |
| Frequency MHz            | 698~960       | 1710~2700 |
| Nominal Gain <i>dBi</i>  | 7             | 8         |
| Tuned Bandwidth MHz      | Full          |           |
| VSWR (Return Loss)       | <2.0:1        |           |
| Impedance Ohm            | 50            |           |
| Vertical Beamwidth °     | 65            | 60        |
| Horizontal Beamwidth °   | 90            | 75        |
| Front to Back Ratio dB   | 10            | 15        |
| Isolation dB             | ≥20           |           |
| Input Power W            | 50            |           |
| Passive IM 3rd order dBc | -140          |           |