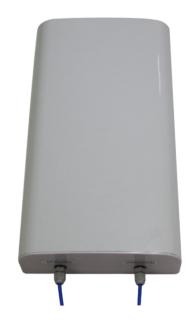

## DAS MIMO Directional Panel Antenna DAS6927-MDP-N

698-2700MHz

The DAS6927-MDP-N antenna is a high performance, MIMO, PIM rated multi-band directional panel antenna, covering 689-960MHz & 1710-2700MHz (LTE). The multi-band design eliminated the need to purchase different antennas for each frequency and is ideal for all fixed MIMO in-building coverage applications.

## Features:

- Compact form factor
- Provides coverage across GSM / CDMA/ PCS / 3G / 4G and WLAN bands
- Ideal for MIMO DAS deployment for in-building coverage solutions
- Excellent PIM performance
- Wall mountable with 2 x 500mm tails terminated with N-type female connectors
- \*Optional adjustable wall/pole bracket available

## Mechanical

| Model Number  | DAS6927-MDP-N                                              |  |
|---------------|------------------------------------------------------------|--|
| Construction  | White PVC                                                  |  |
| Dimensions mm | 312 x 180 x 65                                             |  |
| Weight kg     | 0.95                                                       |  |
| Termination   | 2 x 500mm of RG142 cable fitted with N-type (F) connectors |  |