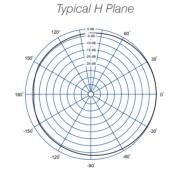

## Electrical

| Model Number             | DAS6927-SDC-N |           |
|--------------------------|---------------|-----------|
| Nominal Gain dBi         | 4             | 6         |
| Frequency MHz            | 698~960       | 1710~2700 |
| Tuned Bandwidth MHz      | Full          |           |
| VSWR (Return Loss)       | <1.8:1        | <1.5:1    |
| Impedance Ohm            | 50            |           |
| Vertical Beamwidth °     | 80~110        | 30~90     |
| Horizontal Beamwidth °   | 100~140       | 60~100    |
| Front to Back dB         | 4             | 5         |
| Input Power W            | 50            |           |
| Passive IM 3rd order dBc | -140          |           |