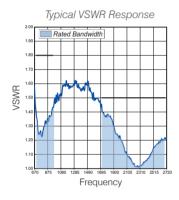

## Electrical

| Model Number             | DAS6927-SDC-N |           |
|--------------------------|---------------|-----------|
| Nominal Gain dBi         | 4             | 6         |
| Frequency MHz            | 698~960       | 1710~2700 |
| Tuned Bandwidth MHz      | Full          |           |
| VSWR (Return Loss)       | <1.8:1        | <1.5:1    |
| Impedance Ohm            | 50            |           |
| Vertical Beamwidth °     | 80~110        | 30~90     |
| Horizontal Beamwidth °   | 100~140       | 60~100    |
| Front to Back dB         | 4             | 5         |
| Input Power W            | 50            |           |
| Passive IM 3rd order dBc | -140          |           |