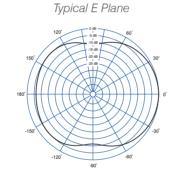

## Electrical

| Model Number             | DAS6927-SDC-N |           |
|--------------------------|---------------|-----------|
| Nominal Gain dBi         | 4             | 6         |
| Frequency MHz            | 698~960       | 1710~2700 |
| Tuned Bandwidth MHz      | Full          |           |
| VSWR (Return Loss)       | <1.8:1        | <1.5:1    |
| Impedance Ohm            | 50            |           |
| Vertical Beamwidth °     | 80~110        | 30~90     |
| Horizontal Beamwidth °   | 100~140       | 60~100    |
| Front to Back dB         | 4             | 5         |
| Input Power W            | 50            |           |
| Passive IM 3rd order dBc | -140          |           |