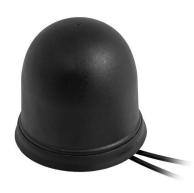

## **MIMO LTE Cellular Dome Antenna**

### 698-2700MHz

LTE-MDA Series

The LTE-SDA Series is a compact low-profile omni-directional MIMO LTE antenna that provides excellent coverage for mobile and fixed data applications from 698 MHz to 2.7 GHz. The antenna features an attractive, compact housing which can be used in both indoor and outdoor applications. The antenna is mounted via a M14 mm stud/nut and the base incorporates a rubber seal.

#### Features:

- Polycarbonate radome is ideal for outdoor use
- Attractive, low profile design for maximum overhead clearance
- Ingress protection to IP67

# **Mechanical Specifications**

| Model Number       | LTE-MDA-1.5M-SMA              |
|--------------------|-------------------------------|
| Mounting           | Screw Mount                   |
| Dimensions mm      | Ø 77.3 x 65.5                 |
| Radome             | ASA                           |
| Radome Colour      | Black                         |
| Antenna Base       | Zamak                         |
| Gasket             | TPE                           |
| Power W (Max.)     | 25                            |
| Cable / Connector  | 2 x 1.5m RG174 / 2 x SMA Male |
| Ingress Rating     | IP67                          |
| Operating Temp. °C | -40 to +85                    |