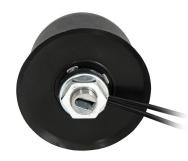

# **Mechanical Specifications**

| Model Number       | LTE-MDA-1.5M-SMA              |
|--------------------|-------------------------------|
| Mounting           | Screw Mount                   |
| Dimensions mm      | Ø 77.3 x 65.5                 |
| Radome             | ASA                           |
| Radome Colour      | Black                         |
| Antenna Base       | Zamak                         |
| Gasket             | TPE                           |
| Power W (Max.)     | 25                            |
| Cable / Connector  | 2 x 1.5m RG174 / 2 x SMA Male |
| Ingress Rating     | IP67                          |
| Operating Temp. °C | -40 to +85                    |