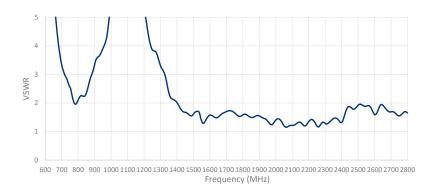

### **Electrical Specifications**

| Model Number       | LTE-MDA-1.5M-SMA |           |           |
|--------------------|------------------|-----------|-----------|
|                    | Cable 1          |           |           |
| Frequency MHz      | 698-960          | 1710-2170 | 2500-2700 |
| VSWR               | ≤2.8:1           | ≤1.7:1    | ≤1.3:1    |
| Gain dBi (Peak)    | -0.8             | 2.5       | 3.4       |
|                    | Cable 2          |           |           |
| Frequency MHz      | 698-960          | 1710-2170 | 2500-2700 |
| VSWR               | ≤2.9:1           | ≤1.4:1    | ≤1.8:1    |
| Gain dBi (Peak)    | -1.0             | 1.7       | 3.2       |
|                    |                  |           |           |
| Impedance $\Omega$ | 50               |           |           |
| Polarisation       | Vertical         |           |           |
| Pattern            | Omni-directional |           |           |
| Power W (Max.)     | 25               |           |           |