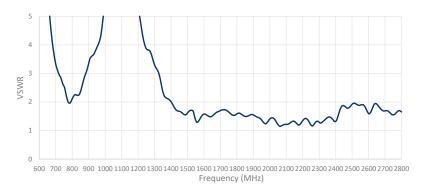

# **Electrical Specifications**

| Model Number               | LTE-SDA-1.5M-SMA |           |           |
|----------------------------|------------------|-----------|-----------|
| Frequency MHz              | 698-960          | 1710-2170 | 2500-2700 |
| VSWR (Return Loss)         | ≤2.1:1           | ≤1.5:1    |           |
| Gain dBi (Peak)            | 0.7              | 3.4       | 4.0       |
| Nominal Impedance $\Omega$ | 50               |           |           |
| Polarisation               | Vertical         |           |           |
| Pattern                    | Omni-Directional |           |           |
| Power W (Max)              | 25               |           |           |