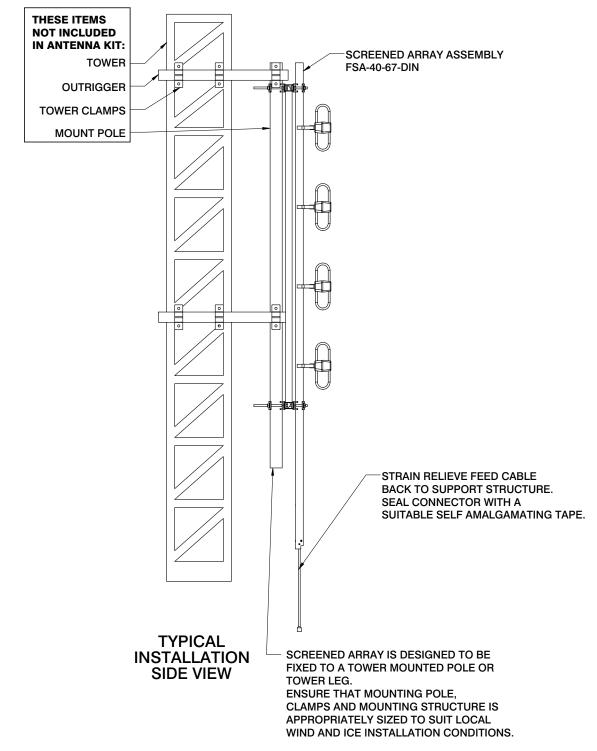

#### **ASSEMBLY INSTRUCTIONS**

Before assembling your antenna please confirm all the components below are included in the kit.



PAGE 1 OF 4



# ANTENNA ASSEMBLY STEP 1:

ASSEMBLE THE DIPOLE TO THE SCREEN AS DEPICTED BELOW USING 2 OF THE 4 LARGE CLAMP PLATES AND THE 4 M12 STUD ASSEMBLIES INCLUDED IN THE KIT. TIGHTEN THE M12 NUTS TO 55Nm (40 lbf.ft). LEAVE



PAGE 2 OF 4



## ASSEMBLY INSTRUCTIONS continued

## STEP 2:

WITH THE ANTENNA ASSEMBLY LOCATED ON THE MOUNTING TUBE ATTACH THE REMAINING 2 LARGE CLAMP PLATES AND TIGHTEN THE M12 NUTS CLAMPING THE ANTENNA ASSEMBLY TO THE MOUNTING TUBE. TIGHTEN TO 55Nm (40 lbf.ft)





## ASSEMBLY INSTRUCTIONS continued

## TYPICAL INSTALLATION



PAGE 4 OF 4