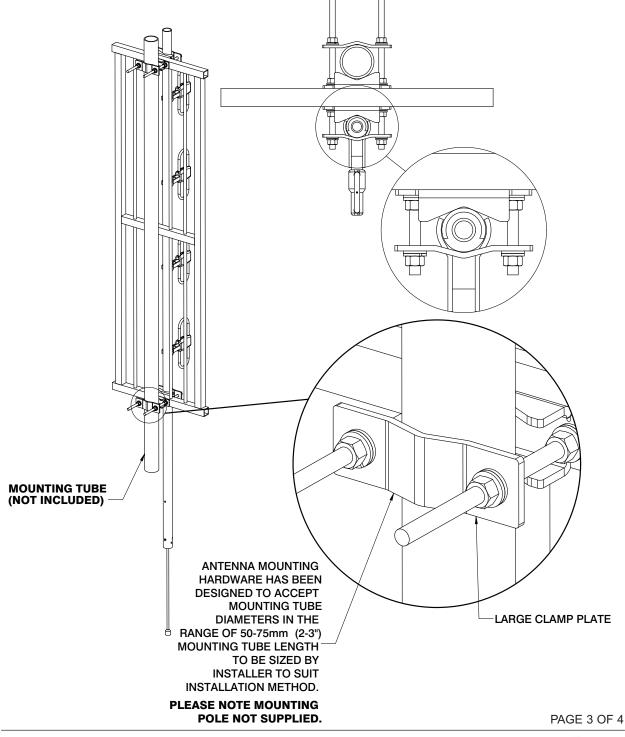

## ASSEMBLY INSTRUCTIONS continued

## STEP 2:

WITH THE ANTENNA ASSEMBLY LOCATED ON THE MOUNTING TUBE ATTACH THE REMAINING 2 LARGE CLAMP PLATES AND TIGHTEN THE M12 NUTS CLAMPING THE ANTENNA ASSEMBLY TO THE MOUNTING TUBE. TIGHTEN TO 55Nm (40 lbf.ft)