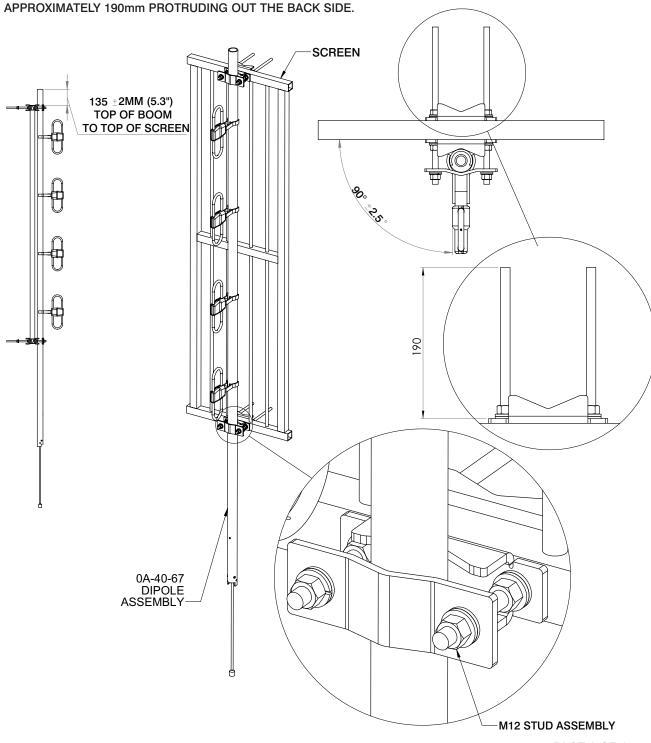

# ANTENNA ASSEMBLY STEP 1:

ASSEMBLE THE DIPOLE TO THE SCREEN AS DEPICTED BELOW USING 2 OF THE 4 LARGE CLAMP PLATES AND THE 4 M12 STUD ASSEMBLIES INCLUDED IN THE KIT. TIGHTEN THE M12 NUTS TO 55Nm (40 lbf.ft). LEAVE

PAGE 2 OF 4